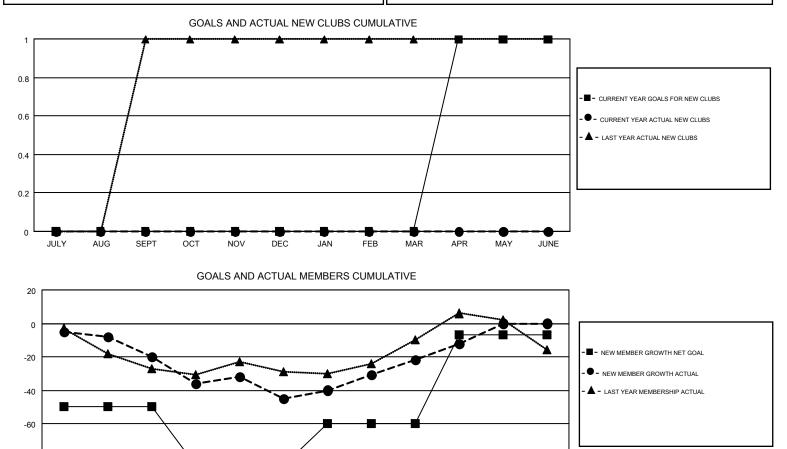

#### GMT: KENNETH PERSSON

| GMT CA 4 |
|----------|
|----------|

|               | Club          | S         |               | Members               |                                                                |                                                              |                                                    |  |  |
|---------------|---------------|-----------|---------------|-----------------------|----------------------------------------------------------------|--------------------------------------------------------------|----------------------------------------------------|--|--|
|               | RESULTS FOR   | 2016-2017 |               | RESULTS FOR 2016-2017 |                                                                |                                                              |                                                    |  |  |
| QUARTER       | NEW CLUB GOAL | NEW CLUBS | DROPPED CLUBS | QUARTER               | NEW MEMBER GROWTH<br>NET GOAL (not reinstated<br>or transfers) | NEW MEMBER<br>GROWTH ACTUAL (not<br>reinstated or transfers) | DROPPED<br>MEMBERS ACTUAL<br>(including transfers) |  |  |
| JULY/AUG/SEPT | 0             | 0         | 0             | JULY/AUG/SEPT         | -50                                                            | 11                                                           | 31                                                 |  |  |
| OCT/NOV/DEC   | 0             | 0         | 0             | OCT/NOV/DEC           | -35                                                            | 27                                                           | 52                                                 |  |  |
| JAN/FEB/MAR   | 0             | 0         | 0             | JAN/FEB/MAR           | 25                                                             | 44                                                           | 21                                                 |  |  |
| APR/MAY/JUNE  | 1             | 0         | 0             | APR/MAY/JUNE          | 53                                                             | 22                                                           | 12                                                 |  |  |